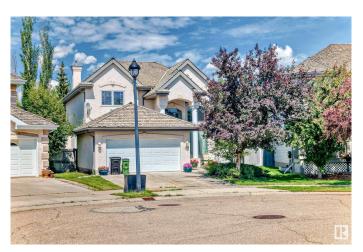

# \$698,000 - 318 Darlington Crescent, Edmonton

MLS® #E4443822

## \$698,000

4 Bedroom, 3.50 Bathroom, 2,459 sqft Single Family on 0.00 Acres

Donsdale, Edmonton, AB

Premimium neighborhood in West end. (Properties of Donsdale) 2 storey home with finished basement on oversize pie shaped lot. 3539 square feet of DEVELOPED LIVING AREA!! Lots of room for large family. 4 bedrooms in total 3+1 main floor den and upstairs loft. Vaulted foyer, curved main staircase and 4 bathrooms. Sopping within walkdistance, schools and public transit very close and Anthony Hendry minutes away!