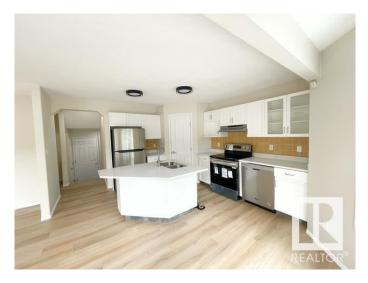

#### \$489,700

3 Bedroom, 2.50 Bathroom, 1,648 sqft Single Family on 0.00 Acres

Breckenridge Greens, Edmonton, AB

Welcome to this beautifully maintained 2-storey detached home in the family-friendly community of Breckenridge Greens! Tucked away in a quiet cul-de-sac, this property offers great curb appeal, a functional layout, and an attached double garage. The main floor features a bright and open living space, perfect for both relaxing and entertaining. The kitchen is spacious with ample cabinetry and flows seamlessly into the dining area, which overlooks the sunny backyard. Upstairs you'II find a generously sized primary bedroom with an ensuite, along with two additional bedrooms and a full bath. Located close to schools, parks, golf, walking trails, and shopping, with easy access to major roadways. A great opportunity to own a home in a desirable West Edmonton neighborhood!

## Interior

| Interior Features | ensuite bathroom                                                                |
|-------------------|---------------------------------------------------------------------------------|
| Appliances        | Dishwasher-Built-In, Dryer, Garage Opener, Refrigerator, Stove-Electric, Washer |
| Heating           | Forced Air-1, Natural Gas                                                       |
| Fireplace         | Yes                                                                             |
| Fireplaces        | Glass Door                                                                      |
| Stories           | 2                                                                               |
| Has Basement      | Yes                                                                             |
| Basement          | Full, Unfinished                                                                |