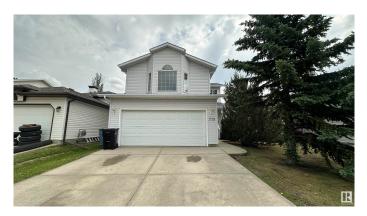

#### \$489,700

3 Bedroom, 2.50 Bathroom, 1,648 sqft Single Family on 0.00 Acres

Breckenridge Greens, Edmonton, AB

Welcome to this beautifully maintained 2-storey detached home in the family-friendly community of Breckenridge Greens! Tucked away in a quiet cul-de-sac, this property offers great curb appeal, a functional layout, and an attached double garage. The main floor features a bright and open living space, perfect for both relaxing and entertaining. The kitchen is spacious with ample cabinetry and flows seamlessly into the dining area, which overlooks the sunny backyard. Upstairs you'II find a generously sized primary bedroom with an ensuite, along with two additional bedrooms and a full bath. Located close to schools, parks, golf, walking trails, and shopping, with easy access to major roadways. A great opportunity to own a home in a desirable West Edmonton neighborhood!

### Amenities

| Amenities | Deck                   |
|-----------|------------------------|
| Parking   | Double Garage Attached |

#### Exterior

| Exterior          | Wood, Vinyl                                                     |
|-------------------|-----------------------------------------------------------------|
| Exterior Features | Fenced, Landscaped, Playground Nearby, Schools, Shopping Nearby |
| Roof              | Asphalt Shingles                                                |
| Construction      | Wood, Vinyl                                                     |
| Foundation        | Concrete Perimeter                                              |