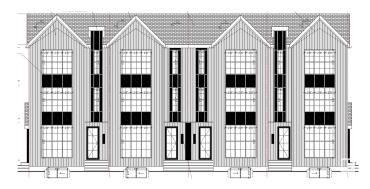

## \$739,900

0 Bedroom, 0.00 Bathroom, Single Family on 0.00 Acres

Glenora, Edmonton, AB

CORNER LOT in GLENORA measuring 53.2 ft x 149.9 Ft. The old home has already been demolished & removed. The site is ready to build! Plans available for 9-Units, consisting of a 4-plex with legal suites & garage suite at the rear. Large Main units designed to be 3 storeys, 4 bedrooms & 3.5 baths @ +1950 SQFT. Spacious 1 Bedroom Basement Suites & a Large Garage suite. This sought after neighbourhood will bring Strong Rents for your rental portfolio. An excellent project for CHMC MLI Financing. This is a fantastic location in the heart of Glenora with Amenities, Transportation, Schools, and a shops all within walk-ing distance.