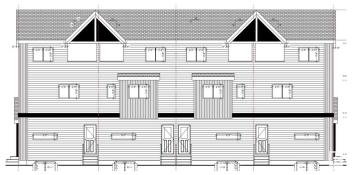

## \$739,900

0 Bedroom, 0.00 Bathroom, Single Family on 0.00 Acres

Glenora, Edmonton, AB

CORNER LOT in GLENORA measuring 53.2 ft x 149.9 Ft. The old home has already been demolished & removed. The site is ready to build! Plans available for 9-Units, consisting of a 4-plex with legal suites & garage suite at the rear. Large Main units designed to be 3 storeys, 4 bedrooms & 3.5 baths @ +1950 SQFT. Spacious 1 Bedroom Basement Suites & a Large Garage suite. This sought after neighbourhood will bring Strong Rents for your rental portfolio. An excellent project for CHMC MLI Financing. This is a fantastic location in the heart of Glenora with Amenities, Transportation, Schools, and a shops all within walk-ing distance.