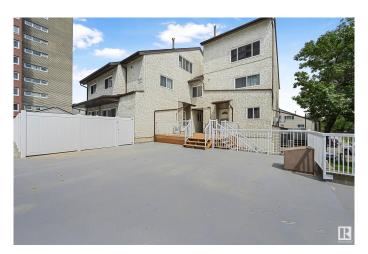

## \$190,000

2 Bedroom, 1.00 Bathroom, 1,073 sqft Condo / Townhouse on 0.00 Acres

West Meadowlark Park, Edmonton, AB

Discover your new home! This affordable townhome shines with updated modern luxury vinyl plank flooring, newer casings, baseboards, and interior doors. In 2022, this unit was upgraded with some BIG TICKET ITEMS. Featuring all new appliances (except stove as it was newer when purchased), plus a new furnace and hot water tank for peace of mind. The spacious, bright interior provides plenty of room to build equity or grow your investment portfolio. Located just a short walk to West Edmonton Mall and Misericordia Hospital, it's perfect for busy professionals. Enjoy quick access to the Whitemud and Henday for seamless commuting. Plus, with low condo fees maintaining your home is affordable. ALSO a pet friendly complex. This is an opportunity you won't want to miss!