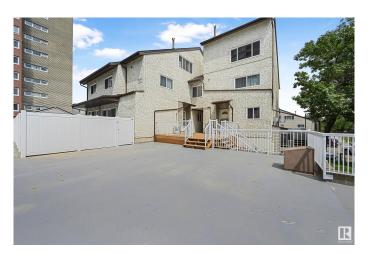

# \$190,000

2 Bedroom, 1.00 Bathroom, 1,073 sqft Condo / Townhouse on 0.00 Acres

West Meadowlark Park, Edmonton, AB

Discover your new home! This affordable townhome shines with updated modern luxury vinyl plank flooring, newer casings, baseboards, and interior doors. In 2022, this unit was upgraded with some BIG TICKET ITEMS. Featuring all new appliances (except stove as it was newer when purchased), plus a new furnace and hot water tank for peace of mind. The spacious, bright interior provides plenty of room to build equity or grow your investment portfolio. Located just a short walk to West Edmonton Mall and Misericordia Hospital, it's perfect for busy professionals. Enjoy quick access to the Whitemud and Henday for seamless commuting. Plus, with low condo fees maintaining your home is affordable. ALSO a pet friendly complex. This is an opportunity you won't want to miss!

#### **Exterior**

Exterior Wood, Vinyl

Exterior Features Playground Nearby, Public Transportation, Schools, Shopping Nearby,

See Remarks

Roof Asphalt Shingles

Construction Wood, Vinyl

Foundation Concrete Perimeter