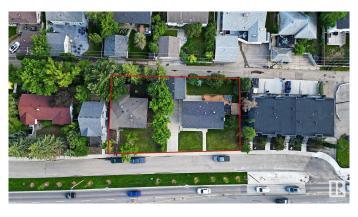

# \$1,100,000 - 13915 13919 102 Avenue, Edmonton

MLS® #E4446166

## \$1,100,000

0 Bedroom, 0.00 Bathroom, Single Family on 0.00 Acres

Glenora, Edmonton, AB

ONCE IN A LIFETIME GLENORA OPPORTUNITY. Walking distance to LRT & affluent amenities. Purchase these properties in combination for a total of 1225M2 of prime redevelopment space. Capitalize on city designation for Priority Growth in a Primary Corridor. Both properties are currently rented! Rent & hold until you are ready to redevelop this parcel! Properties together boast 157 ft on north (alley) side. 154 ft frontage. West side 74ft. Eastside 88 ft. Buyer and/or representation to confirm all measurements. RM 23 Zoning. Rent & Hold. Rent and Develop. The possibilities are endless. Properties are sold as is where is. Nearby walking trails, excellent schools, bus routes/LRT, downtown only minutes away...take advantage of endless opportunities in this stellar mature neighborhood in a city bustling with growth & opportunity. This sought after neighborhood will bring strong rents for your rental portfolio while being a potential project for CHMC MLI Financing. Edmonton's future is bustling...be a part of it!

## **Community Information**

Address 13915 13919 102 Avenue

Area Edmonton
Subdivision Glenora

City Edmonton
County ALBERTA

Province AB

Postal Code T5N 0P5

## **Exterior**

Exterior Features Back Lane, Commercial, Public Transportation, Schools, Shopping

Nearby, Subdividable Lot, See Remarks