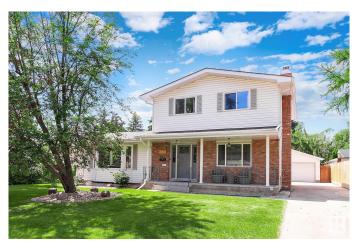

# \$699,900 - 7316 156 Street, Edmonton

MLS® #E4446654

#### \$699,900

4 Bedroom, 3.50 Bathroom, 2,000 sqft Single Family on 0.00 Acres

Patricia Heights, Edmonton, AB

Quality, convenience & comfort! Welcome to this immaculately maintained 4 bed 3.5 bath home located in valuable Patricia Heights! This home is perfect for a growing family & will check all of your boxes! Main flr features a cozy family rm anchored by a masonry fireplace with elegant built ins. In addition, an oversized main floor office (could be a possible 5th bdrm) is nestled near the main flr laundry, half bath and convenient back yard access. The kitchen offers plenty of cupboard space & a charming breakfast nook with sink placement noting a lovely view of the WEST FACING BACKYARD. The living rm highlights street scape views & completes the main flr. The upper level boasts 3 ample bedrooms, main bath & owners ensuite while the bsmnt notes an abundance of storage, another full bthrm, 4th bdrm, rec space & additional flex space perfect as a work out rm or yet another bedrm! Close to amenities, bus routes, schools, direct route to downtown & UofA ...less than 1/2 block to river trail access! Make it yours!

## Exterior

| Exterior Features | Fenced, Landscaped, No Back Lane, Playground Nearby, Public Transportation, Schools, Shopping Nearby, See Remarks |
|-------------------|-------------------------------------------------------------------------------------------------------------------|
| Lot Description   | 68x110                                                                                                            |
| Roof              | Asphalt Shingles                                                                                                  |
| Construction      | Wood, Brick, Vinyl                                                                                                |
| Foundation        | Concrete Perimeter                                                                                                |