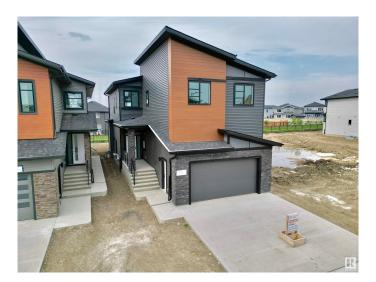

# \$809,000 - 7041 Kiviaq Crescent, Edmonton

MLS® #E4448547

#### \$809,000

4 Bedroom, 3.00 Bathroom, 2,368 sqft Single Family on 0.00 Acres

Keswick Area, Edmonton, AB

Introducing an unparalleled masterpiece of modern design, nestled in the exclusive southwest Edmonton neighborhood of Keswick. Backing on to a walkway. This stunning 5 bedroom, 3 full bathroom brand-new construction home is a testament to the exceptional craftsmanship of one of Edmonton's top-notch builders. Open-concept living room, featuring soaring ceilings that stretch up to the second floor. Perfect for entertaining, this expansive space seamlessly blends the living, dining, spice kitchen and main kitchen areas. You'll discover an array of upscale finishes, including premium materials, sleek designs, and meticulous attention to detail. From the gourmet kitchen to the spa-inspired bathrooms, every aspect of this home exudes luxury and sophistication. Come, See, Believe

## **Exterior**

Exterior Wood, Fiber Cement, Stone, Vinyl

Exterior Features See Remarks

Roof Asphalt Shingles

Construction Wood, Fiber Cement, Stone, Vinyl

Foundation Concrete Perimeter