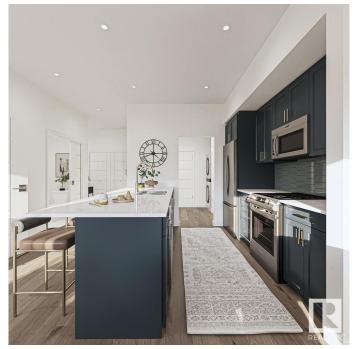

### \$439,000

3 Bedroom, 2.50 Bathroom, 1,668 sqft Condo / Townhouse on 0.00 Acres

Mattson, Edmonton, AB

Welcome to The Rise at Mattson, Parkwood's latest multi-family project! These attached-garage townhomes offer farmhouse vibes with a modern twist in Southeast Edmonton's highly sought-after Mattson community. Unit 6 is an interior unit as part of a fourplex, featuring our double-attached garage model, the Equinox, which includes 1,623 square feet of living space with an option to develop the basement. Please note this is an interior unit. EQUINOX FEATURES: Coastal Contemporary Exterior Gorgeous Galley Kitchen Cozy Dining Nook + Living Room Spacious Loft + 3 Bedrooms Upstairs 3-piece Primary Ensuite + Walk-in Closet Photos are representative.