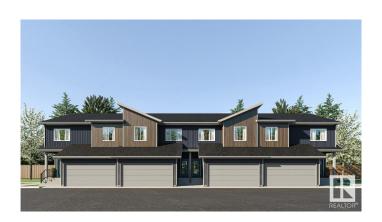

### \$439,000

3 Bedroom, 2.50 Bathroom, 1,668 sqft Condo / Townhouse on 0.00 Acres

Mattson, Edmonton, AB

Welcome to The Rise at Mattson, Parkwood's latest multi-family project! These attached-garage townhomes offer farmhouse vibes with a modern twist in Southeast Edmonton's highly sought-after Mattson community. Unit 6 is an interior unit as part of a fourplex, featuring our double-attached garage model, the Equinox, which includes 1,623 square feet of living space with an option to develop the basement. Please note this is an interior unit. EQUINOX FEATURES: Coastal Contemporary Exterior Gorgeous Galley Kitchen Cozy Dining Nook + Living Room Spacious Loft + 3 Bedrooms Upstairs 3-piece Primary Ensuite + Walk-in Closet Photos are representative.