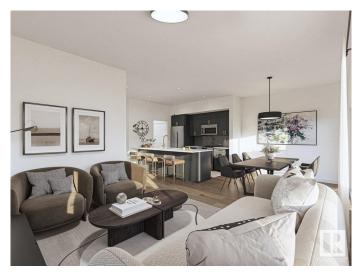

### \$439,000

3 Bedroom, 2.50 Bathroom, 1,668 sqft Condo / Townhouse on 0.00 Acres

Mattson, Edmonton, AB

Welcome to The Rise at Mattson, Parkwood's latest multi-family project! These attached-garage townhomes offer farmhouse vibes with a modern twist in Southeast Edmonton's highly sought-after Mattson community. Unit 6 is an interior unit as part of a fourplex, featuring our double-attached garage model, the Equinox, which includes 1,623 square feet of living space with an option to develop the basement. Please note this is an interior unit. EQUINOX FEATURES: Coastal Contemporary Exterior Gorgeous Galley Kitchen Cozy Dining Nook + Living Room Spacious Loft + 3 Bedrooms Upstairs 3-piece Primary Ensuite + Walk-in Closet Photos are representative.